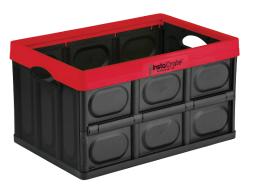

## INSTACRATE® FOLDING STORAGE CONTAINER

- Extra Heavy Construction for Durability
- Folds flat for Easy Storage When Not in Use
- Built-in rails for hanging file folders\*
- Multiple uses include Home, Crafts, Storage, Car/Garage, Camping, Laundry & More
- Available in an Unlimited Color Range.

#### Color:

Red Rim/Black Base Black Rim/Black Base Compact display options for competitive retailers.

21L x 14.2W x 11.7H Weight: 3.92 lbs

Built-in rails for hanging files

- Folds Flat

- Collapsible

Rim/Black Base Compact display

- Rail Folder System