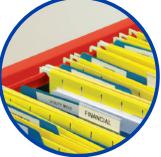

#### Color:

Red Rim/Black Base Black Rim/Black Base Compact display options for competitive retailers.

21L x 14.2W x 11.7H Weight: 3.92 lbs

Built-in rails for hanging files

- Folds Flat

- Collapsible

Rim/Black Base Compact display

- Rail Folder System