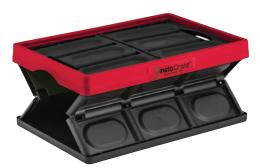

## INSTACRATE® FOLDING STORAGE CONTAINER

- Extra Heavy Construction for Durability
- Folds flat for Easy Storage When Not in Use
- Built-in rails for hanging file folders\*
- Multiple uses include Home, Crafts, Storage, Car/Garage, Camping, Laundry & More
- Available in an Unlimited Color Range.

#### Color:

Red Rim/Black Base Black Rim/Black Base Compact display options for competitive retailers.

21L x 14.2W x 11.7H Weight: 3.92 lbs

Built-in rails for hanging files

- Folds Flat

- Collapsible

Rim/Black Base Compact display