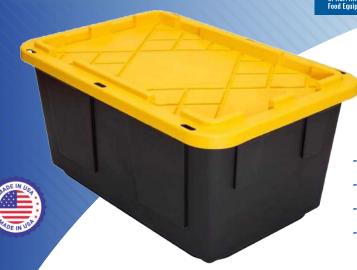

## **27 GALLON**PRO-GRADE STORAGE BOX

Greenmade® large storage bins are designed with heavy-duty storage in mind. The lid is fully removable and the lids are recessed with a reinforced box for easy stacking during storage and transport. These boxes feature padlock holes for locking and security and are available in an unlimited color range.

- Extra Heavy Duty Construction
- Professional Grade
- Stackable
- Padlock Holes for Locking

**Color**: Yellow Lid/Black Base

**Dimensions:** 

30.4L x 20.4W x 14.7H

Weight: 8.16 lbs