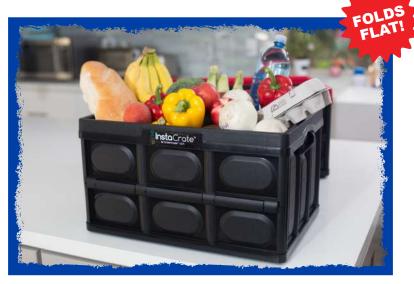

## INSTACRATE® FOLDING STORAGE CONTAINER

- Extra Heavy Construction for Durability
- Folds flat for Easy Storage When Not in Use
- Built-in rails for hanging file folders\*
- Multiple uses include Home, Crafts, Storage, Car/Garage, Camping, Laundry & More
- Available in an Unlimited Color Range.

#### Color:

Red Rim/Black Base Black Rim/Black Base Compact display options for competitive retailers.

21L x 14.2W x 11.7H Weight: 3.92 lbs

Built-in rails for hanging files

- Folds Flat

- Collapsible

Rim/Black Base Compact display