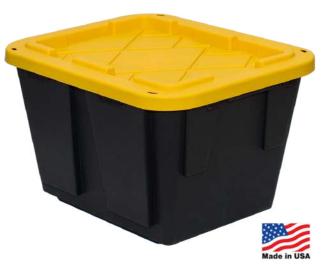

## **27 GALLON**PRO-GRADE STORAGE BOX

Greenmade® large storage bins are designed with heavy-duty storage in mind. The lid is fully removable and the lids are recessed with a reinforced box for easy stacking during storage and transport. These boxes feature padlock holes for locking and security and are available in an unlimited color range.

- Extra Heavy Duty Construction
- Professional Grade
- Stackable
- Padlock Holes for Locking

**Color**: Yellow Lid/Black Base

**Dimensions:** 

30.4L x 20.4W x 14.7H

Weight: 8.16 lbs