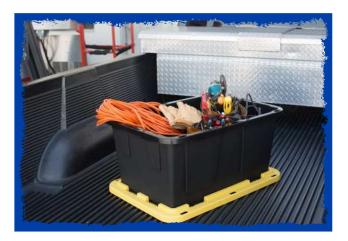

## **27 GALLON**PRO-GRADE STORAGE BOX

Greenmade® large storage bins are designed with heavy-duty storage in mind. The lid is fully removable and the lids are recessed with a reinforced box for easy stacking during storage and transport. These boxes feature padlock holes for locking and security and are available in an unlimited color range.

- Extra Heavy Duty Construction
- Professional Grade
- Stackable
- Padlock Holes for Locking

**Color**: Yellow Lid/Black Base

**Dimensions:** 

30.4L x 20.4W x 14.7H

Weight: 8.16 lbs