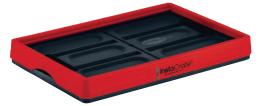

## INSTACRATE® FOLDING STORAGE CONTAINER

- Extra Heavy Construction for Durability
- Folds flat for Easy Storage When Not in Use
- Built-in rails for hanging file folders\*
- Multiple uses include Home, Crafts, Storage, Car/Garage, Camping, Laundry & More
- Available in an Unlimited Color Range.

#### Color:

Red Rim/Black Base Black Rim/Black Base Compact display options for competitive retailers.

21L x 14.2W x 11.7H Weight: 3.92 lbs

Built-in rails for hanging files

- Folds Flat

- Collapsible

Rim/Black Base Compact display