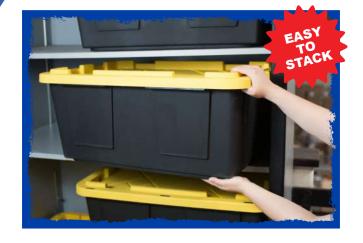

- Extra Heavy Duty Construction
- Professional Grade
- Stackable
- Padlock Holes for Locking

**Color**: Yellow Lid/Black Base

**Dimensions:** 

30.4L x 20.4W x 14.7H

Weight: 8.16 lbs