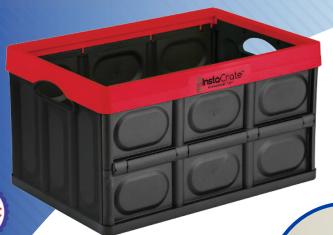

## INSTACRATE® FOLDING STORAGE CONTAINER

- Extra Heavy Construction for Durability
- Folds flat for Easy Storage When Not in Use
- Built-in rails for hanging file folders\*
- Multiple uses include Home, Crafts, Storage, Car/Garage, Camping, Laundry & More
- Available in an Unlimited Color Range.

#### Color:

Red Rim/Black Base Black Rim/Black Base Compact display options for competitive retailers.

21L x 14.2W x 11.7H Weight: 3.92 lbs

Built-in rails for hanging files

- Folds Flat

- Collapsible

Rim/Black Base Compact display

- Rail Folder System